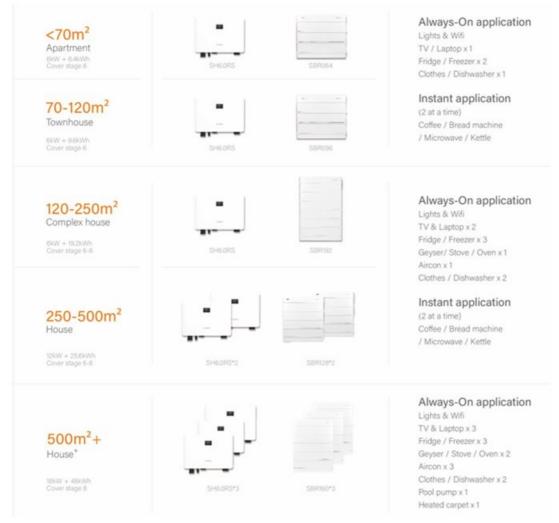

Sungrow residential solution with SH6.0RS and SBR battery, home sizes and scenarios: Image: Supplied  $\,$ 

click to enlarge